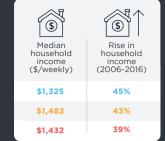

|                 |
| Couple<br>only | Couple<br>& kids | Single<br>parent | Lone<br>person | Group<br>living |
| 28%            | 30%              | 12%              | 26%            | 4%              |
| 26%            | 34%              | 11%              | 24%            | 4%              |
| 27%            | 33%              | 11%              | 25%            | 4%              |

#### **HOME OWNERSHIP**

|                |                      | `      |
|----------------|----------------------|--------|
|                |                      |        |
| Owned outright | Owned with amortgage | Rented |
| 34%            | 34%                  | 28%    |
| 32%            | 32%                  | 32%    |
| 31%            | 34%                  | 31%    |

#### HOUSEHOLD INCOME



#### **HOUSING TYPE**

| terrace house or townhouse | Unit or apartment          |                                     |
|----------------------------|----------------------------|-------------------------------------|
| 12%                        | 6%                         |                                     |
| 12%                        | 20%                        |                                     |
|                            | terrace house or townhouse | terrace house or townhouse  12%  6% |

### GENERATIONS

|      | В   | O<br>BB | O<br>X | O<br>Y | Z   | Ω   |
|------|-----|---------|--------|--------|-----|-----|
| 2016 | 11% | 23%     | 19%    | 19%    | 19% | 10% |
| 2011 | 10% | 22%     | 20%    | 18%    | 19% | 10% |

#### **BUSINESS IN THE LOWER HUNTER**