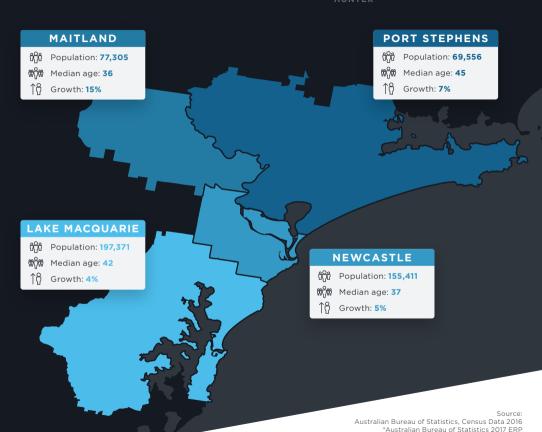

# LOWER HUNTER REGION POPULATION MAP

#### RESIDENT POPULATION 2017\*

| 2011       | 2017       | Difference |
|------------|------------|------------|
| 497,517    | 530,386    | 32,869     |
| 7,218,529  | 7,853,815  | 635,286    |
| 22,340,024 | 24,656,287 | 2,316,263  |

#### **MEDIAN AGE**

| 2006 | 2011 | 2016 |
|------|------|------|
| 38   | 39   | 40   |
| 37   | 38   | 38   |
| 37   | 37   |      |

## POPULATION GROWTH

|      | 2011 - 2016 |      |
|------|-------------|------|
| 6.3% | 8.1%        | 8.8% |