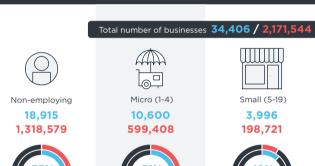

NCOME



#### **HOUSING TYPE**

| terrace house or townhouse | Unit or apartment          |                                     |
|----------------------------|----------------------------|-------------------------------------|
| 12%                        | 6%                         |                                     |
| 12%                        | 20%                        |                                     |
|                            | terrace house or townhouse | terrace house or townhouse  12%  6% |

### GENERATIONS

|      | В   | O<br>BB | O<br>X | O<br>Y | Z   | Ω   |
|------|-----|---------|--------|--------|-----|-----|
| 2016 | 11% | 23%     | 19%    | 19%    | 19% | 10% |
| 2011 | 10% | 22%     | 20%    | 18%    | 19% | 10% |

#### **BUSINESS IN THE LOWER HUNTER**