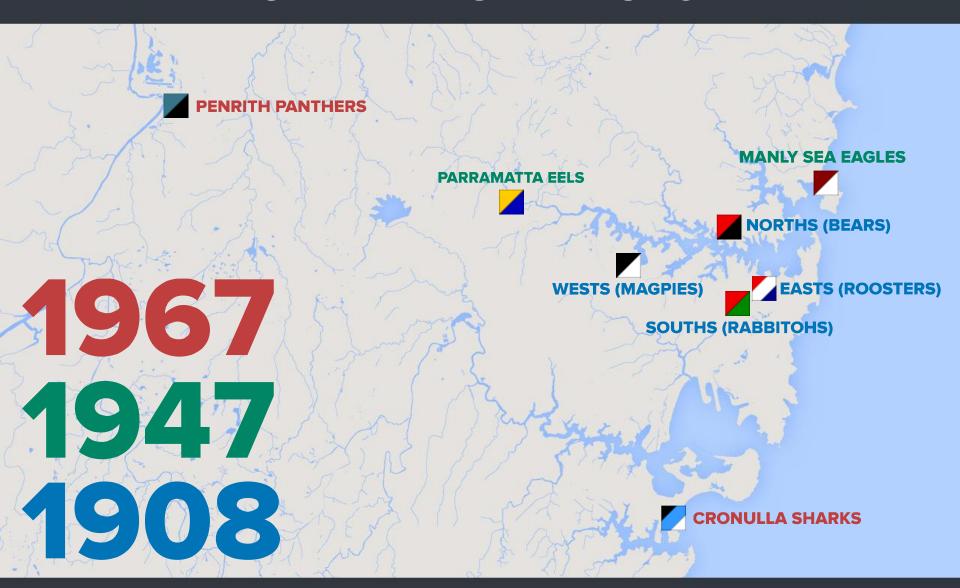

# GREATER WESTERN SYDNEY DEFINED

THE CHANGES
THE TRENDS
THE OPPORTUNITIES

#### Mark McCrindle

Western Sydney Business Connection | 12 June 2014



### Change.



Change. Change.

Only occasionally in history do massive

### technological trends

combine with rapid

### demographic shifts

and huge

### social change

and ongoing

### generational transitions

so that within the span of a few decades,

### society altogether alters.



#### **FASTEST GROWING COUNTY IN THE OECD**





















#### WESTERN SYDNEY: THE GROWTH DEMOGRAPHIC





#### WESTERN SYDNEY: THE GROWTH DEMOGRAPHIC



























































































## THE POPULATION OF WESTERN SYDNEY IS LARGER THAN THE POPULATION OF...



### THE POPULATION OF WESTERN SYDNEY IS LARGER THAN THE POPULATION OF...



# COMBINED



#### **AUSTRALIA'S GENERATIONS**





#### YOUNGER

#### **MEDIAN AGE**





#### YOUNGER

#### **MEDIAN AGE**





#### YOUNGER

**% UNDER 20 POP.** 





#### YOUNGER

% UNDER 20 POP.







"Foshizz my work gig is totes chron- the hours are defs cray cray but yolo."



"I like my job."



#### **LARGER**

#### PEOPLE PER HOUSEHOLD

**SYDNEY** 



#### **LARGER**

#### PEOPLE PER HOUSEHOLD





#### **LARGER**

#### **DETACHED HOMES**



#### **LARGER**

#### **DETACHED HOMES**























# Waking up knowing I don't live in Melbourne lifts my mood on an almost daily basis.

Peter, Tregear Hei