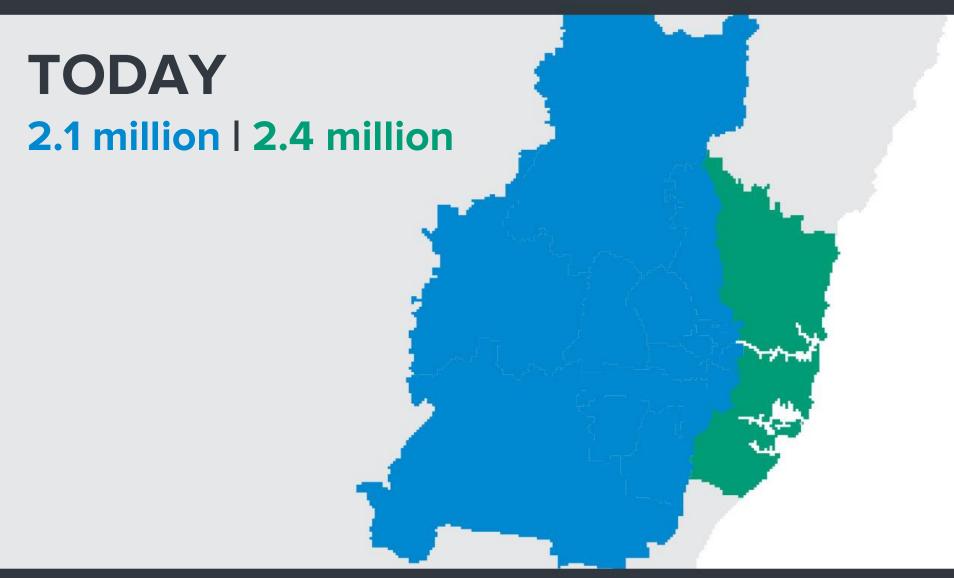

## THE POPULATION OF WESTERN SYDNEY IS LARGER THAN THE POPULATION OF...

### THE POPULATION OF WESTERN SYDNEY IS LARGER THAN THE POPULATION OF...

# COMBINED