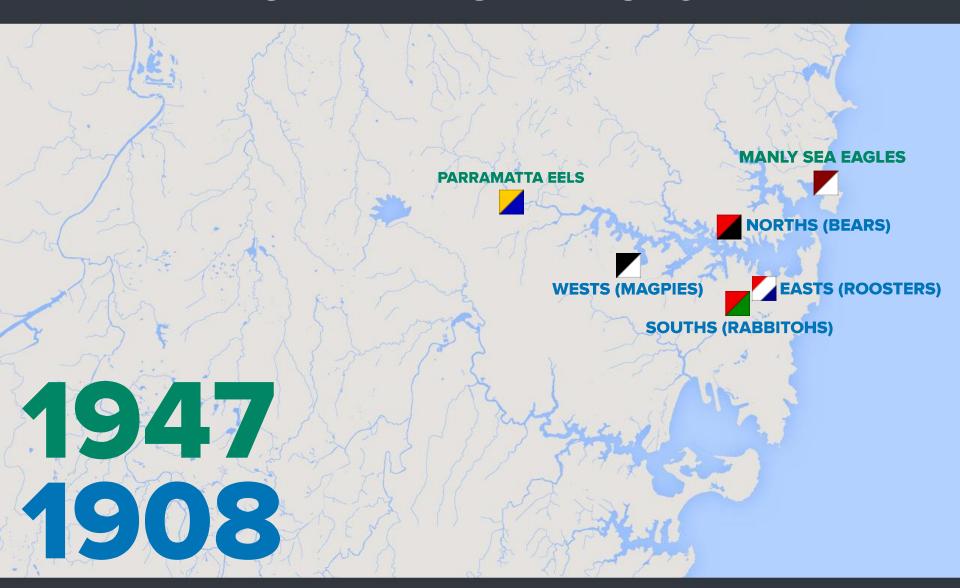

# GREATER WESTERN SYDNEY DEFINED

THE CHANGES
THE TRENDS
THE OPPORTUNITIES

#### Mark McCrindle

Western Sydney Business Connection | 12 June 2014



### Change.



Change. Change.

Only occasionally in history do massive

### technological trends

combine with rapid

### demographic shifts

and huge

### social change

and ongoing

### generational transitions

so that within the span of a few decades,

### society altogether alters.



#### **FASTEST GROWING COUNTY IN THE OECD**





















#### WESTERN SYDNEY: THE GROWTH DEMOGRAPHIC





#### WESTERN SYDNEY: THE GROWTH DEMOGRAPHIC



























































































## THE POPULATION OF WESTERN SYDNEY IS LARGER THAN THE POPULATION OF...



### THE POPULATION OF WESTERN SYDNEY IS LARGER THAN THE POPULATION OF...



# COMBINED



#### **AUSTRALIA'S GENERATIONS**





#### YOUNGER

#### **MEDIAN AGE**





#### YOUNGER

#### **MEDIAN AGE**





#### YOUNGER

**% UNDER 20 POP.** 





#### YOUNGER

% UNDER 20 POP.







"Foshizz my work gig is totes chron- the hours are defs cray cray but yolo."



"I like my job."



#### **LARGER**

#### PEOPLE PER HOUSEHOLD

**SYDNEY** 



#### **LARGER**

#### PEOPLE PER HOUSEHOLD





#### **LARGER**

#### **DETACHED HOMES**



#### **LARGER**

#### **DETACHED HOMES**























# Waking up knowing I don't live in Melbourne lifts my mood on an almost daily basis.

Peter, Tre