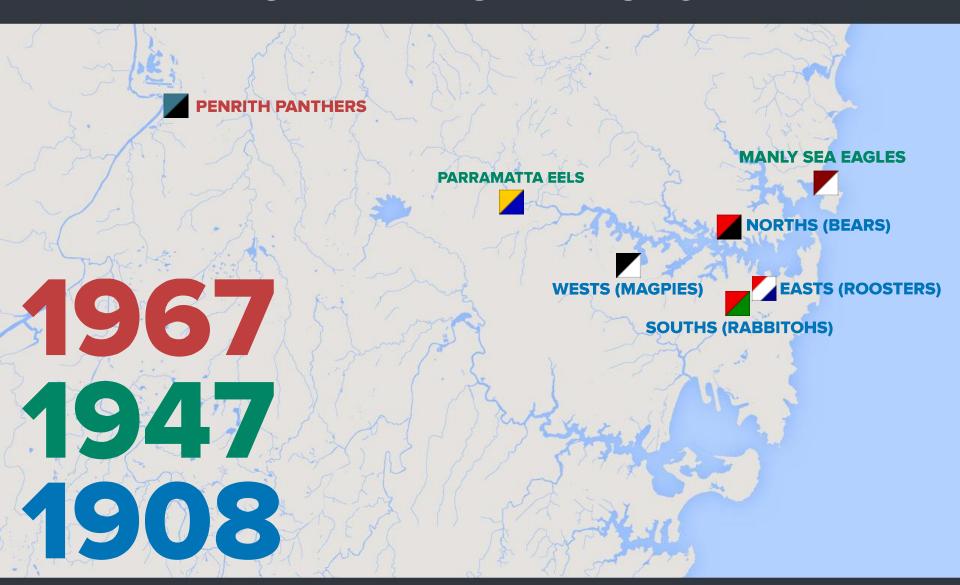

# GREATER WESTERN SYDNEY DEFINED

THE CHANGES
THE TRENDS
THE OPPORTUNITIES

#### Mark McCrindle

Western Sydney Business Connection | 12 June 2014



### Change.



Change. Change.

Only occasionally in history do massive

### technological trends

combine with rapid

### demographic shifts

and huge

### social change

and ongoing

### generational transitions

so that within the span of a few decades,

### society altogether alters.



#### **FASTEST GROWING COUNTY IN THE OECD**





















#### WESTERN SYDNEY: THE GROWTH DEMOGRAPHIC





#### WESTERN SYDNEY: THE GROWTH DEMOGRAPHIC



























































































## THE POPULATION OF WESTERN SYDNEY IS LARGER THAN THE POPULATION OF...



### THE POPULATION OF WESTERN SYDNEY IS LARGER THAN THE POPULATION OF...



# COMBINED



#### **AUSTRALIA'S GENERATIONS**





#### YOUNGER

#### **MEDIAN AGE**





#### YOUNGER

#### **MEDIAN AGE**





#### YOUNGER

**% UNDER 20 POP.** 





#### YOUNGER

% UNDER 20 POP.







"Foshizz my work gig is totes chron- the hours are defs cray cray but yolo."



"I like my job."



#### **LARGER**

#### PEOPLE PER HOUSEHOLD

**SYDNEY** 



#### **LARGER**

#### PEOPLE PER HOUSEHOLD





#### **LARGER**

#### **DETACHED HOMES**



#### **LARGER**

#### **DETACHED HOMES**























# Waking up knowing I don't live in Melbourne lifts my mood on an almost daily basis.

Peter, Tregear