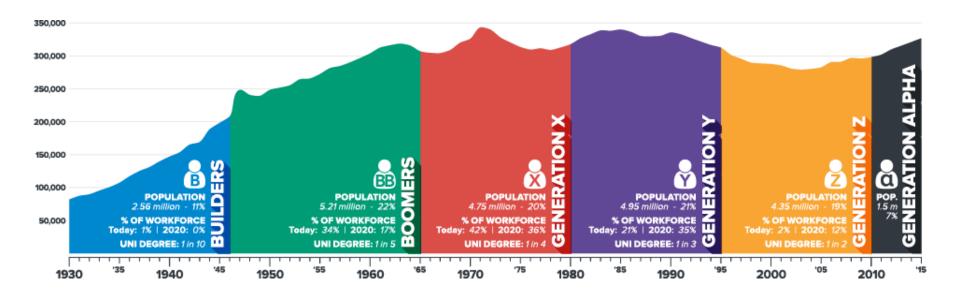

indle

Western Sydney Business Connection | 12 June 2014



### Change.



Change. Change.

Only occasionally in history do massive

### technological trends

combine with rapid

### demographic shifts

and huge

### social change

and ongoing

### generational transitions

so that within the span of a few decades,

### society altogether alters.



#### **FASTEST GROWING COUNTY IN THE OECD**





















#### WESTERN SYDNEY: THE GROWTH DEMOGRAPHIC





#### WESTERN SYDNEY: THE GROWTH DEMOGRAPHIC



























































































## THE POPULATION OF WESTERN SYDNEY IS LARGER THAN THE POPULATION OF...



### THE POPULATION OF WESTERN SYDNEY IS LARGER THAN THE POPULATION OF...



# COMBINED



#### **AUSTRALIA'S GENERATIONS**





#### YOUNGER

#### **MEDIAN AGE**





#### YOUNGER

#### **MEDIAN AGE**





#### YOUNGER

**% UNDER 20 POP.** 





#### YOUNGER

% UNDER 20 POP.







"Foshizz my work gig is totes chron- the hours are defs cray cray but yolo."



"I like my job."



#### **LARGER**

#### PEOPLE PER HOUSEHOLD

**SYDNEY** 



#### **LARGER**

#### PEOPLE PER HOUSEHOLD





#### **LARGER**

#### **DETACHED HOMES**



#### **LARGER**

#### **DETACHED HOMES**























# Waking up knowing I don't live in Melbourne lifts my mood on an almost daily basis.

Peter, Tregear Heights NSW





# 02 8824 3422 info@mccrindle.com.au www.mccrindle.com.au