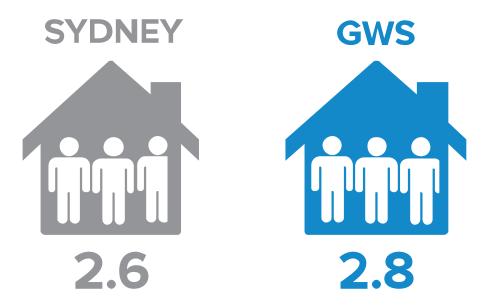

#### **LARGER**

#### PEOPLE PER HOUSEHOLD

**SYDNEY** 

#### PEOPLE PER HOUSEHOLD