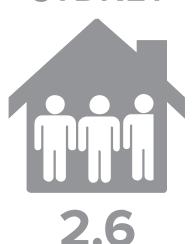

#### **LARGER**

#### PEOPLE PER HOUSEHOLD

**SYDNEY** 

#### PEOPLE PER HOUSEHOLD