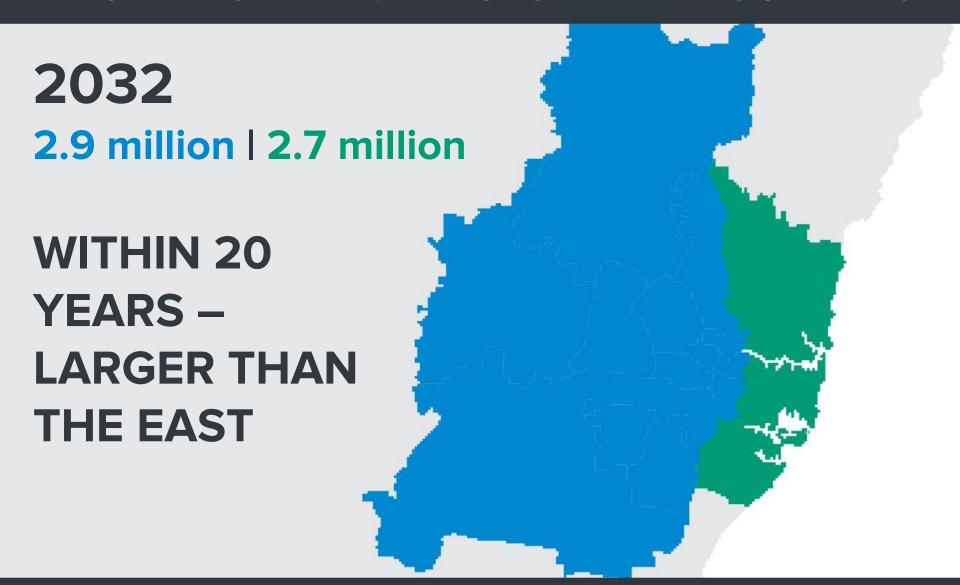

## THE POPULATION OF WESTERN SYDNEY IS LARGER THAN THE POPULATION OF...

### THE POPULATION OF WESTERN SYDNEY IS LARGER THAN THE POPULATION OF...

# COMBINED