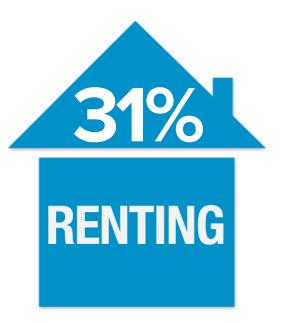

#### WESTERN SYDNEY: THE GROWTH DEMOGRAPHIC



























































































## THE POPULATION OF WESTERN SYDNEY IS LARGER THAN THE POPULATION OF...



### THE POPULATION OF WESTERN SYDNEY IS LARGER THAN THE POPULATION OF...



# COMBINED



#### **AUSTRALIA'S GENERATIONS**





#### YOUNGER

#### **MEDIAN AGE**





#### YOUNGER

#### **MEDIAN AGE**





#### YOUNGER

**% UNDER 20 POP.** 





#### YOUNGER

% UNDER 20 POP.







"Foshizz my work gig is totes chron- the hours are defs cray cray but yolo."



"I like my job."



#### **LARGER**

#### PEOPLE PER HOUSEHOLD

**SYDNEY** 



#### **LARGER**

#### PEOPLE PER HOUSEHOLD





#### **LARGER**

#### **DETACHED HOMES**



#### **LARGER**

#### **DETACHED HOMES**























# Waking up knowing I don't live in Melbourne lifts my mood on an almost daily basis.

Peter, Tregear Heights NSW





# 02 8824 3422 info@mccrindle.com.au www.mccrindle.com.au