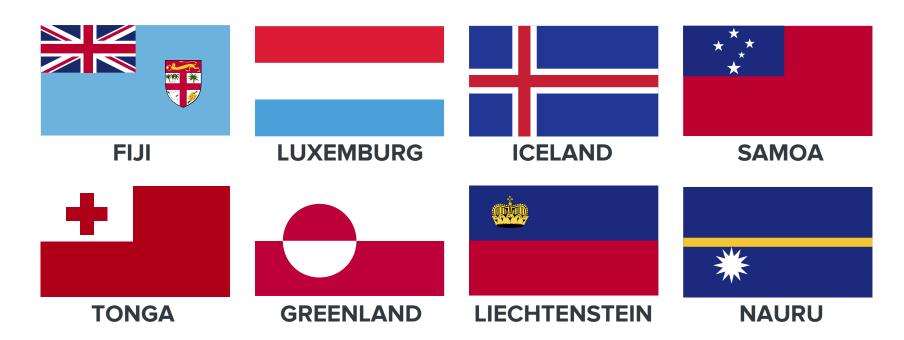

## THE POPULATION OF WESTERN SYDNEY IS LARGER THAN THE POPULATION OF...

### THE POPULATION OF WESTERN SYDNEY IS LARGER THAN THE POPULATION OF...

# COMBINED