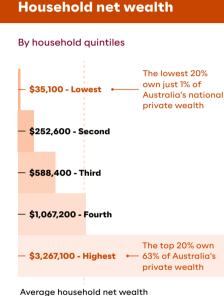

## **Annual household income**

The average earnings of the top 20% are 12x the average earnings of the bottom 20%

The wealth of the average household in the top 20% is **93x** the average wealth of those in the bottom 20%