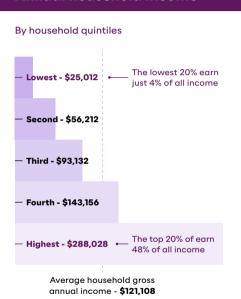

## **Annual household income**

The average earnings of the top 20% are 12x the average earnings of the bottom 20%

The wealth of the average household in the top 20% is **93x** the average wealth of those in the bottom 20%