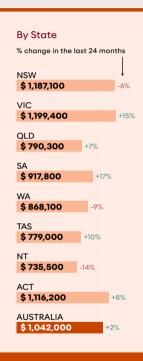

## **Australia's Income and Wealth Distribution**

## mccrindle



Average full-time annual earnings **\$97.510** 



Median Australian house price  $$1,008,988 \Rightarrow 10.3x \text{ earnings}$ 



Median Australian unit price  $\$596,771 \Rightarrow 6.1x$  earnings

## **Annual household income**









The average earnings of the top 20% are 12x the average earnings of the bottom 20%



The wealth of the average household in the top 20% is **93x** the average wealth of those in the bottom 20%

\$1.042.000



## **Income and Wealth by Generation**



⊚ ⊕ McCrindle 2023 | **Source:** ABS, Domain House Price Report