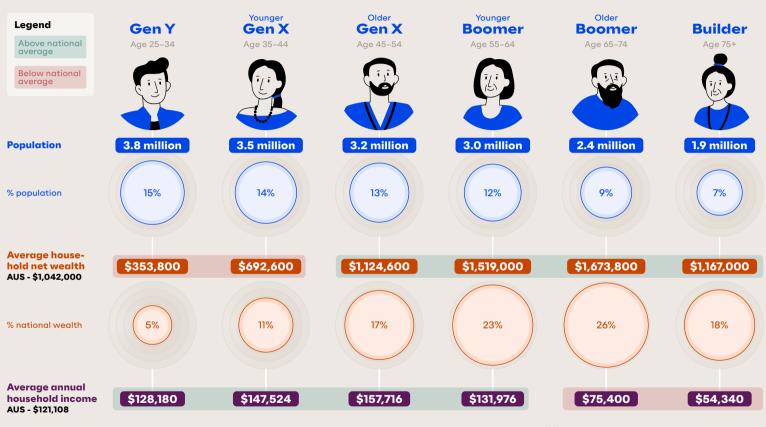

## **Income and Wealth by Generation**

⊚ ⊕ McCrindle 2023 | **Source:** ABS, Domain House Price Report