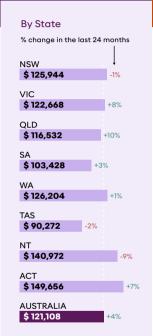

## **Annual household income**

The average earnings of the top 20% are 12x the average earnings of the bottom 20%

The wealth of the average household in the top 20% is **93x** the average wealth of those in the bottom 20%