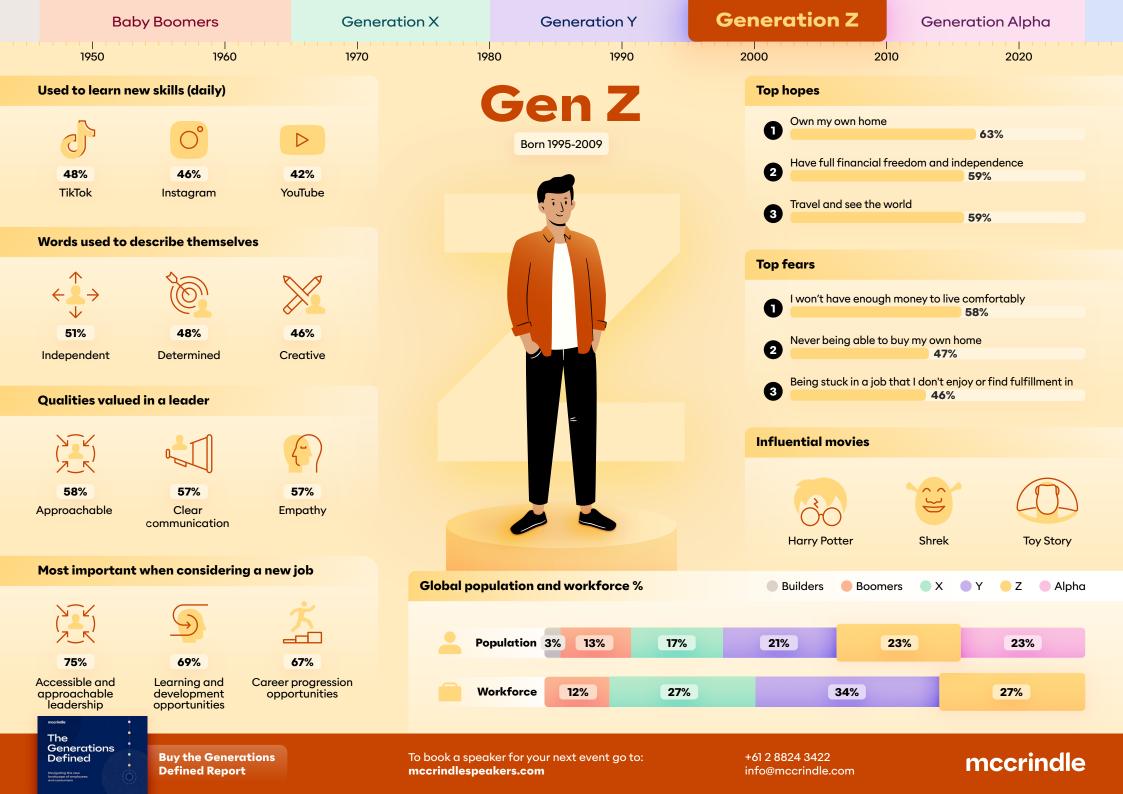

| Category         | Builders<br>Born: 1925-1945                  | Baby Boomers<br>Born: 1946-1964    | Generation X<br>Born: 1965-1979 | Generation Y<br>Born: 1980-1994        | Generation Z<br>Born: 1995-2009 | <b>Gen Alpha</b><br>Born: 2010-2024 |
|------------------|----------------------------------------------|------------------------------------|---------------------------------|----------------------------------------|---------------------------------|-------------------------------------|
| Slang terms      | We prefer<br>proper English<br>if you please | Be cool<br>Peace Groouy<br>Way out | Dude Ace<br>Rad As if<br>Wicked | Bling Funky<br>Doh Foshizz<br>Whassup? | GOAT Slay<br>Yass queen         | lit yeet<br>hundo oof<br>rn idrc    |
| Social markers   | World War II<br>1939-