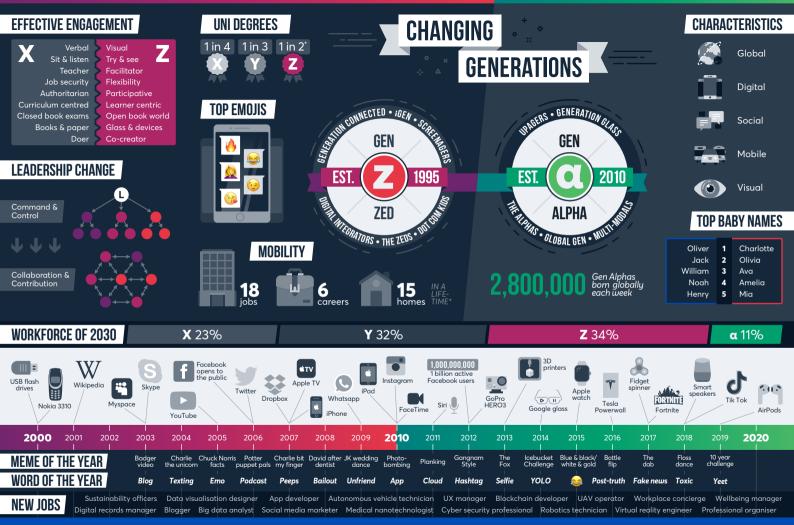

## mccrindle

mccrindle.com.au

Future forecast Source: ABS, McCrindle | © McCrindle 2021

| CATEGORY                                             | BUILDERS                                                                 | BABY BOOMERS                                                        | GENERATION X                                                     | GENERATION Y                                                            | GENERATION Z                                             | GEN ALPHA                                                            |
|------------------------------------------------------|--------------------------------------------------------------------------|---------------------------------------------------------------------|------------------------------------------------------------------|-------------------------------------------------------------------------|----------------------------------------------------------|----------------------------------------------------------------------|
| Slang terms                                          | We prefer<br>proper English<br>if you please<br>Born: < 1946<br>Age: 76+ | Be cool<br>Peace Groovy<br>Way out<br>Born: 1946-1964<br>Age: 57-75 | Dude Ace<br>Rad As if<br>Wicked<br>Born: 1965-1979<br>Age: 42-56 | Bling Funky<br>Doh Foshizz<br>Whassup?<br>Born: 1980-1994<br>Age: 27-41 | GOAT Slay<br>Yass queen<br>Born: 1995-2009<br>Age: 12-26 | lit yeet<br>hundo oof<br>rn idrc<br>Born: 2010-2024<br>Age: under 12 |
| Social markers                                       | World War II<br>1939-1945                                                | Moon landing<br>1969                                                | Stock market crash<br>1987                                       | September 11<br>2001                                                    | <b>GFC</b><br>2008                                       | COVID-19<br>2020                                                     |
| Iconic cars                                          | Model T Ford<br>Final, 1927                                              | Ford Mustang                                                        | Holden Commodore<br>1978                                         | Toyota Prius<br>1997                                                    | Tesla Model S<br>2012                                    | Autonomous vehicles                                                  |
| Iconic toys                                          | Roller skates                                                            | Frisbee                                                             | Rubix cube                                                       | BMX bike                                                                | Folding scooter                                          | Fidget spinner                                                       |
| Music devices                                        | Record player<br>LP, 1948                                                | Audio cassette                                                      | Walkman<br>1979                                                  | iPod<br>2001                                                            | Spotify<br>2008                                          | Smart speakers<br>Now                                                |
| Leadership<br>style<br>L - Leader<br>l - New leaders | Controlling                                                              | Directing                                                           | Coordinating                                                     | Guiding                                                                 | C l<br>l l<br>Empowering                                 | t t t                                                                |
| Ideal leader                                         | Commander                                                                | Thinker                                                             | Doer                                                             | Supporter                                                               | Collaborator                                             | Co-creator                                                           |
| Learning style                                       | Formal                                                                   | Structured                                                          | Participative                                                    | Interactive                                                             | Multi-modal                                              | Virtual                                                              |
| Influence/advice                                     | Officials                                                                | Experts                                                             | Practitioners                                                    | Peers                                                                   | Forums                                                   | Chatbots                                                             |
| Marketing                                            | Print (traditional)                                                      | Broadcast (mass)                                                    | Direct (targeted)                                                | Online (linked)                                                         | Digital (social)                                         | In situ (real-time)                                                  |
| mccrind                                              | T +61 2 8824 342<br>E info@mccrindl<br>W mccrindle.com                   | le.com.au                                                           | f                                                                |                                                                         | n mccrindle                                              | mccrindleresearch blog.mccrindle.com.au                              |